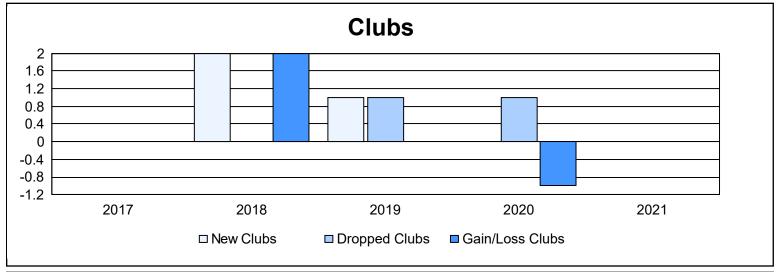

District 111 N As of June 2021 Cumulative

| Year      | New<br>Clubs | Dropped<br>Clubs | Gain/<br>Loss<br>Clubs | New<br>Members | Charter<br>Members | Reinstate<br>Members | Transfer<br>Members | Total<br>Member<br>Added | Total<br>Members<br>Dropped | Gain/<br>Loss<br>Members |
|-----------|--------------|------------------|------------------------|----------------|--------------------|----------------------|---------------------|--------------------------|-----------------------------|--------------------------|
| 2016-2017 | 0            | 0                | 0                      | 162            | 0                  | 4                    | 20                  | 186                      | 223                         | -37                      |
| 2017-2018 | 2            | 0                | 2                      | 146            | 43                 | 3                    | 8                   | 200                      | 225                         | -25                      |
| 2018-2019 | 1            | 1                | 0                      | 110            | 20                 | 4                    | 14                  | 148                      | 161                         | -13                      |
| 2019-2020 | 0            | 1                | -1                     | 131            | 1                  | 5                    | 15                  | 152                      | 223                         | -71                      |
| 2020-2021 | 0            | 0                | 0                      | 74             | 0                  | 1                    | 16                  | 91                       | 158                         | -67                      |
| Average   | 1            | 0                | 0                      | 125            | 13                 | 3                    | 15                  | 155                      | 198                         | -43                      |